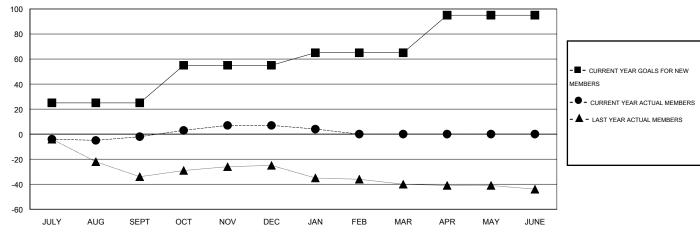

#### GOALS AND ACTUAL MEMBERS CUMULATIVE

| DROPPED MEMBERS         |    | 13 CLUBS OF 36 ADDED 1 OR MORE<br>NEW MEMBERS | GENDER DISTRIBUTION  MALE 644 (74.36%)  FEMALE 222 (25.64%) |  |     |
|-------------------------|----|-----------------------------------------------|-------------------------------------------------------------|--|-----|
| DROPPED MEMBERS         | 6  |                                               | 1                                                           |  |     |
| DECEASED CLUB CANCELLED | 0  | CLICK HERE FOR HEALTH ASSESSMENT DATA         | FAMILY UNIT MEMBERS                                         |  | 145 |
| OTHER                   | 23 |                                               | HEAD OF HOUSEHOLD                                           |  | 71  |
| TOTAL                   | 29 |                                               | NON-HEAD OF HOUSEHOLD                                       |  | 74  |

| Members               |                                    |    |                   |                     |  |  |  |  |  |  |
|-----------------------|------------------------------------|----|-------------------|---------------------|--|--|--|--|--|--|
| RESULTS FOR 2013-2014 |                                    |    |                   |                     |  |  |  |  |  |  |
| QUARTER               | NEW MEMBER ACTUAL NEV GOAL MEMBERS |    | ACTUAL<br>DROPPED | ACTUAL NET<br>GAIN/ |  |  |  |  |  |  |
|                       |                                    |    | MEMBERS           | LOSS                |  |  |  |  |  |  |
| JULY/AUG/SEPT         | 25                                 | 15 | 17                | -2                  |  |  |  |  |  |  |
| OCT/NOV/DEC           | 30                                 | 15 | 6                 | 9                   |  |  |  |  |  |  |
| JAN/FEB/MAR           | 10                                 | 3  | 6                 | -3                  |  |  |  |  |  |  |
| APR/MAY/JUNE          | 30                                 | 0  | 0                 | 0                   |  |  |  |  |  |  |