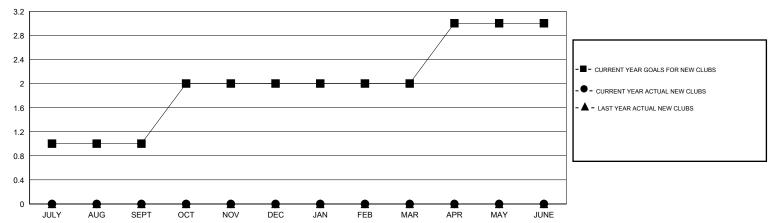

#### GOALS AND ACTUAL NEW CLUBS CUMULATIVE

# GMT: JERRY SMITH LOCATION VIRGINIA

GMT CA 1

|                             |                  | Clubs               |                            |                             |          |  |
|-----------------------------|------------------|---------------------|----------------------------|-----------------------------|----------|--|
| RESULTS FOR 2013-2014       |                  |                     |                            |                             |          |  |
| QUARTER                     | NEW CLUB<br>GOAL | ACTUAL NEW<br>CLUBS | ACTUAL<br>DROPPED<br>CLUBS | ACTUAL NET<br>GAIN/<br>LOSS | G        |  |
| JULY/AUG/SEPT OCT/NOV/DEC   | 1<br>1           | 0                   | 0                          | 0                           | JL       |  |
| JAN/FEB/MAR<br>APR/MAY/JUNE | 0                | 0                   | 0                          | 0                           | JA<br>AF |  |